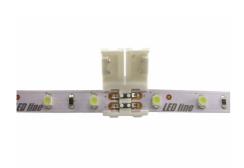

## LED line® LED strip CLICK CONNECTOR double 8 mm 2 PIN

## **Product description**

LED line® connector for LED strips CLICK CONNECTOR double 8 mm 2 PIN

| Name of the parameter      | Value             |
|----------------------------|-------------------|
| Warranty (years)           | 2                 |
| Wire length                | 140 mm            |
| Number of PINs             | 2 pcs.            |
| Connector type             | 1                 |
| PCB width                  | 8 mm              |
| Application                | to LED strips 8mm |
| Maximum width of LED strip | 8 mm mm           |
| Electrical connector       | double            |